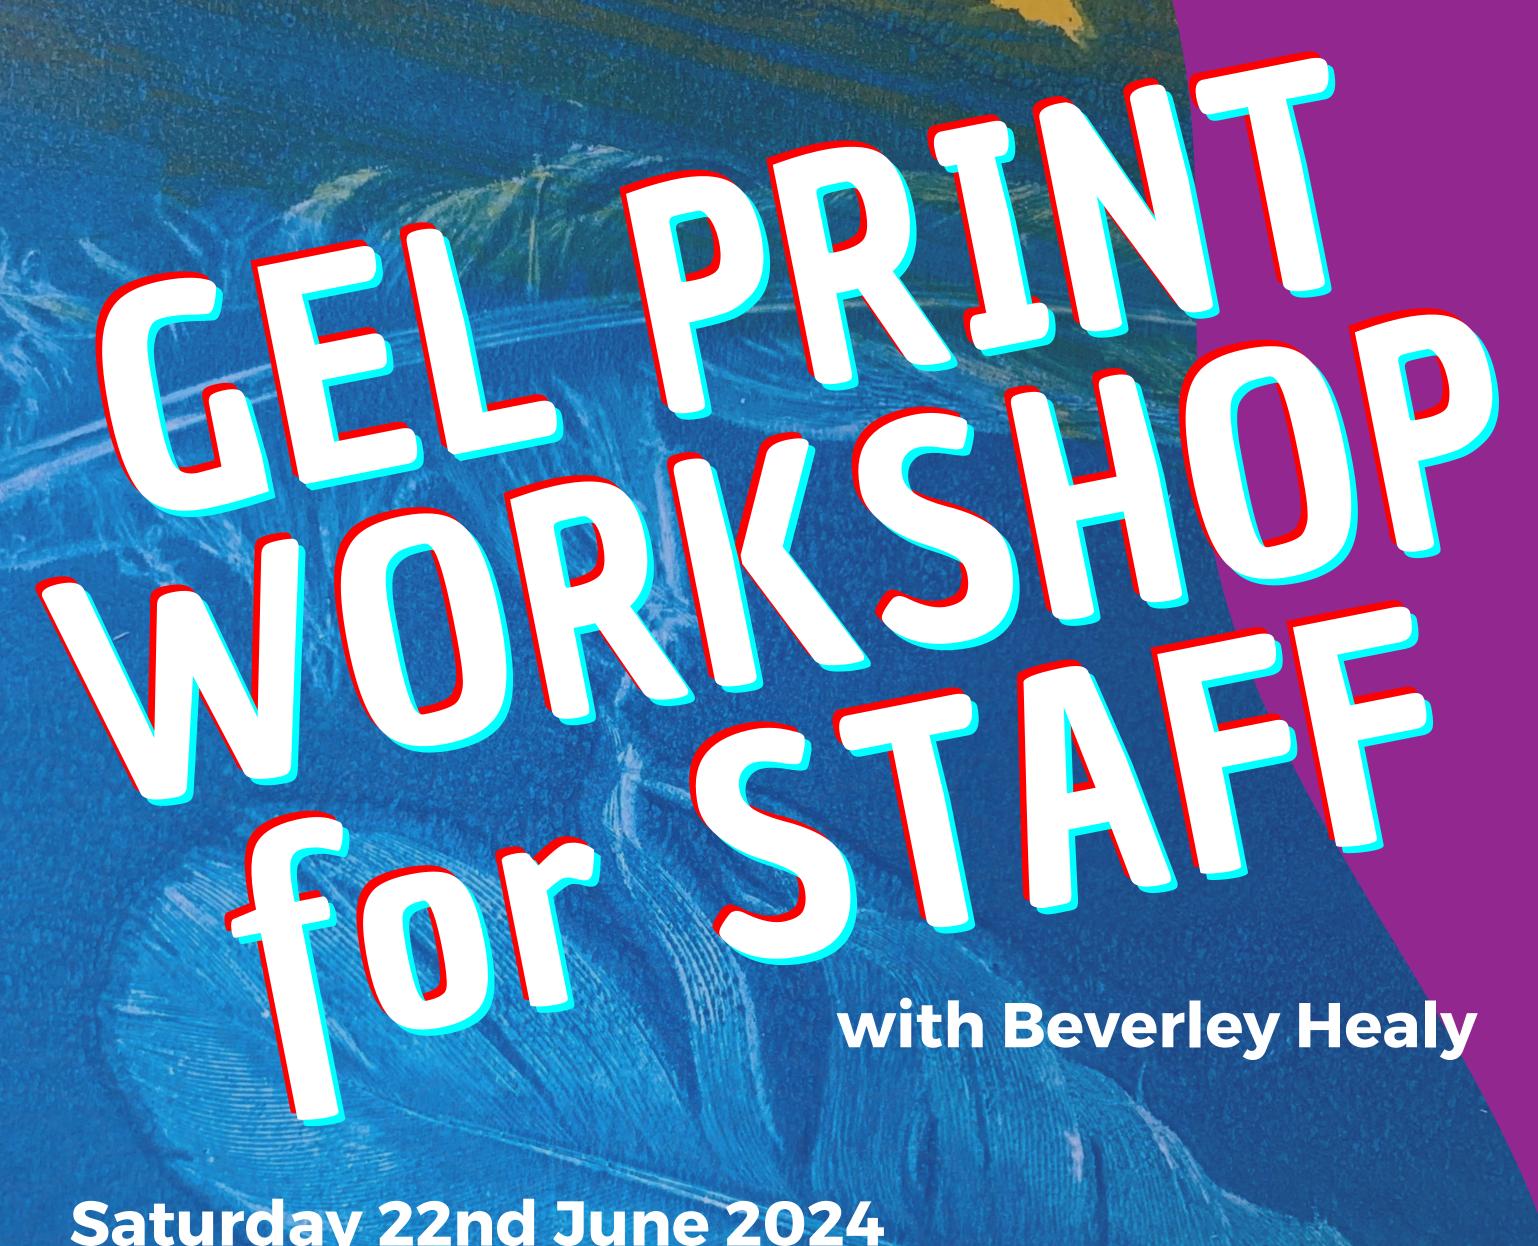

Saturday 22nd June 2024 10am-12 midday OR 1pm-3pm

Arts Care studio, Knockbracken Healthcare Park

In this relaxed workshop you will use a gelatin based printing plate, known as a gel-plate, to make beautiful impressions of nature. Beverley will demonstrate how to create prints by adding different layers and then you will make your own unique prints to take home.