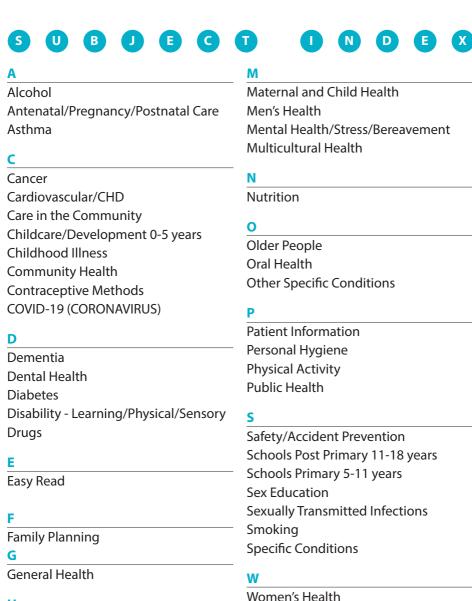

Our unique subject index includes a wide range of Health Improvement topics and has been designed to suit members of the public as well as health care professionals.

Young People

н

### HIV/AIDS Human Relationships/Groups

Infant Feeding

# **Immunisation**

The bespoke CRIS website allows registered users to order printed leaflets and posters for their own distribution, and to book resources from the lending library.