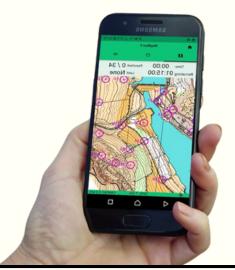

## Get Active This Autumn with Maprun NEW ACTIVITY FOR STAFF

## 6 weeks - starting Tues 3rd October

Look after your Mental Health and explore the sights and sounds of Knockbracken Healthcare Park with a series of mapped walks/runs on your phone

1 walking and 1 running route will be posted each week over the 6 week programme commencing Tues 3rd October.

MapRun walks - 1pm-1.30pm MapRun runs - 5pm

Meet at Admin Building beside monkey puzzle tree Wear sensible footwear

For more information on the MapRun app visit the <u>BWell</u> <u>site</u> or contact <u>health.improvement@belfasttrust.hscni.net</u>